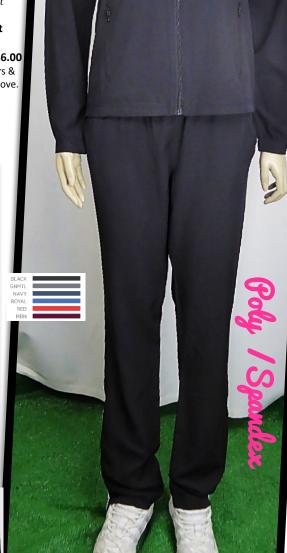

# Pant #229770 \$46.00

**Heathered Temp-Sof** performance fabric, drawstring elastic waist, zipper bottom hem, side pockets, contrasting side panel. Youth S-XL/ Ladies XS-2XL/ Unisex S-3XL. Blk/Wht, Nvy/Wht, Solid Blk. Also available not shown-