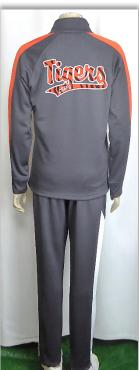

## B. Gametime Jacket #1026 \$45.95

Poly/Spandex, water/wind resistant, zipper front pocket. Girls YXS-YXL/Juniors S-XL/Youth XS-XL/Unisex S-3XL. Bdy w/ Wht Piping Bk, Gry, Mar, Nvy, Red, Ryl.

### Gametime Pant #1025V \$42.95

В

Poly/Spandex, water/wind resistant, pocket, elastic waistband, drawstring.

Girls YXS-YXL/Juniors S-XL/Youth XS-XL/Unisex S-3XL. Same colors as jacket.

Rhinestud & Glitter Flake \$15