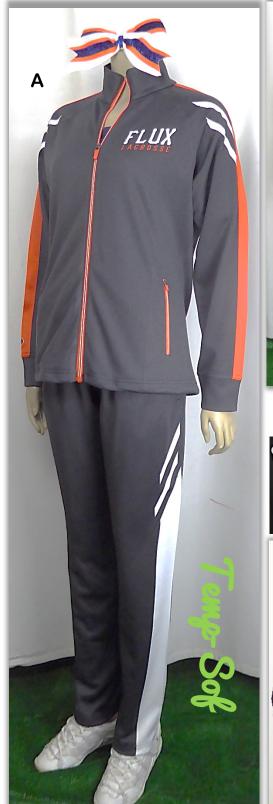

### A. Flux Jacket #229768 \$54.00

Heathered Temp-Sof performance fabric, Dry Excel inserts, welded silicone tape shoulder accents, raglan sleeves, interior & side pockets, drawcord hem. Youth S-XL/ Ladies XS-2XL/ Unisex S-3XL. See color options. Flux Taperd Leg

# Pant #229770 \$46.00

**Heathered Temp-Sof** performance fabric, drawstring elastic waist, zipper bottom hem, side pockets, contrasting side panel. Youth S-XL/ Ladies XS-2XL/ Unisex S-3XL. Blk/Wht, Nvy/Wht, Solid Blk. Also available not shown-